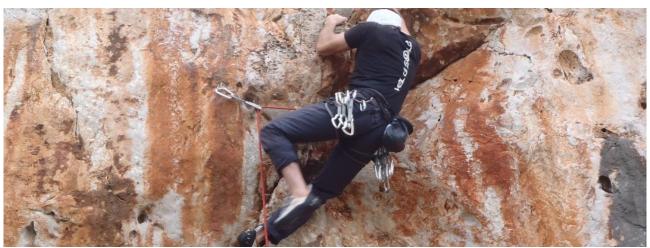

Climbing is a fascinating activity that is part of our natural instinct. As we grow up we may lose the interest in vertical movement in general and we may lose certain abilities. But for those who know the strong emotions that climbing gives us it is impossible to let those skills fade!

This course is for anyone who wants to approach to sport climbing, learning basic techniques of vertical movement and use of ropes. It is also important to know how to safely manage an incident and much more.

This course is also helpful for those who want to improve their skills and those who have been practicing for years but seem not to improve, maybe because they are missing out a point, or they do not know when to stop, or maybe there's still some fear of falling! Our expert alpine guides will be pleased to deepen such topics.